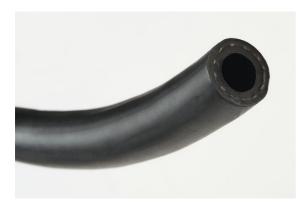

## SAE J30 R9 Fuel Hose 9.5mm ID 5m

Fuel hose, 9.5mm ID x 5m, manufactured to SAE J30 R9 specifications making it suitable E5 and E10 petrol and non-biodiesel.

## **Additional Information**

- Supplied on a 5m roll.
- 9.5mm ID, 16.5mm OD; temperature range -34 to 135 deg C.
- Max working pressure 220psi (15 bar).
- · NBR/SBR blend with polyester yarn reinforcement.
- Manufactured to SAE J30 R9; (note: not suitable for 'in tank' applications).